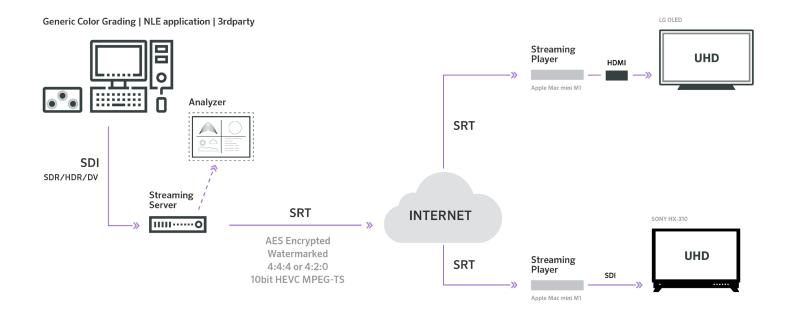

THE APPLIANCE WORKS IN REAL-TIME WITH HD, 2K & 4K, AND STEREO3D CONTENT, IN REC709 SDR OR HDR WITH DOLBY VISION, AND USES SRT (SECURE RELIABLE TRANSPORT PROTOCOL) TO DELIVER PRISTINE QUALITY, LOW-LATENCY LIVE VIDEO, PLUS MULTI-CHANNEL AUDIO, OVER THE PUBLIC INTERNET TO MULTIPLE REMOTE CLIENTS CONCURRENTLY. FORENSIC NEXGUARD WATERMARKING AND 256-BIT AES ENCRYPTION ARE USED TO ENSURE CONTENT REMAINS SECURE AND PROTECTED.

#### AES ENCRYPTION

256-bit AES encryption is used to ensure content remains secure and protected

#### VISUAL AND FORENSIC WATERMARKING

Forensic watermarking with Nexquard or Visual watermarking.

#### ROBUST STREAMING SYSTEM BASED ON SRT (SECURE RELIABLE TRANSPORT)

Industry proven open source standard that is optimized for performance across unpredictable networks