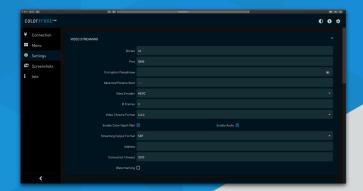

#### OF **STREAMING SERVER** INCLUDE

- •SUB-SECOND LATENCY ROBUST STREAMING
  Minimal delay real time video delivery
- 8-800 mbit HEVC

Much more efficient than intra-frame encoding for higher quality of service at any given bit-rate

- SRT (Secure Reliable Transport Protocol)
   Low-latency live video over the public internet
- 10-BIT 4:4:4 REFERENCE QUALITY VIDEO
   Allows color accurate critical QC on a theater projector or 4K
   HDR reference broadcast monitor
- MULTI-CHANNEL AUDIO
   AAC audio with 5.1, 7.1 surround sound
- FROM HD SDR ALL THE WAY TO 4K HDR IN STEREO 3D
   Works with HD, 2K & 4K, and stereo3D content in Rec709
   SDR or HDR
- DOLBY VISION TUNNELING
   High Dynamic Range with with Dolby Vision on prosumer displays such as an LG OLED via HDMI