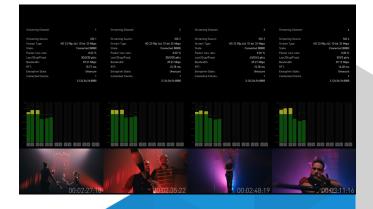

me video delivery
- 8-800 mbit HEVC

Much more efficient than intra-frame encoding for higher quality of service at any given bit-rate

- SRT (Secure Reliable Transport Protocol)
   Low-latency live video over the public internet
- 10-BIT 4:4:4 REFERENCE QUALITY VIDEO
   Allows color accurate critical QC on a theater projector or 4K
   HDR reference broadcast monitor
- MULTI-CHANNEL AUDIO
   AAC audio with 5.1, 7.1 surround sound
- FROM HD SDR ALL THE WAY TO 4K HDR IN STEREO 3D
   Works with HD, 2K & 4K, and stereo3D content in Rec709
   SDR or HDR
- DOLBY VISION TUNNELING
   High Dynamic Range with with Dolby Vision on prosumer displays such as an LG OLED via HDMI

For more information, please visit: www.colorfront.com

# COLOCFCONTINE Streaming Server

### COLOCFCONT Remote Streaming





#### MULTIPLE VIDEO STREAM

2 independent UHD channels or 4 HD channels

#### AES ENCRYPTION

256-bit AES encryption is used to ensure content remains secure and protected

#### VISUAL AND FORENSIC WATERMARKING

Forensic watermarking with Nexquard or Visual watermarking.

#### ROBUST STREAMING SYSTEM BASED ON SRT (SECURE RELIABLE TRANSPORT)

Industry proven open source standard that is optimized for performance across unpredictable networks

#### COMPATIBLE WITH HAIVISION HUB AND GATEWAY

For Enterprise solution, client can use Haivision hub and Gateway for enhance feature and functionality